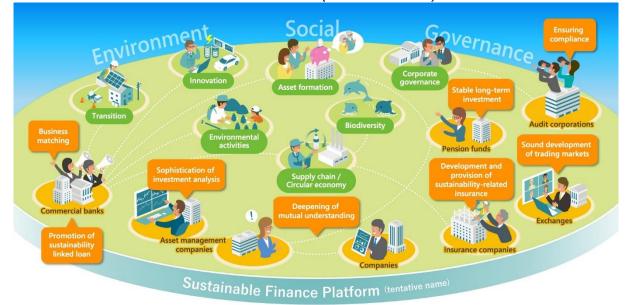

The Sustainable Finance Platform (tentative name), a digital platform that enables a seamless connection between an investment institution and an investment destination (a listed company) and facilitates mutual understanding and disclosure of ESG-related information, etc., will be formulated and its usefulness will be verified. We will seek a wide range of user companies, provide a beta version services of the platform in the fall of 2023 and work to verify its usefulness and to strengthen various functions. In this manner, we will conduct studies jointly

#### Background

ESG investment has been expanding rapidly in recent years against the backdrop of a growing interest in ESG (Environment, Social, and Governance). Global ESG investment amounted to as much as approximately 35.3 trillion dollars (approximately 3,900 trillion yen)\* in 2020. Despite the fact that ESG activities are increasing among both Japanese and foreign companies, common public standards for global information disclosure and evaluation methods for ESG-related non-financial information that is important in making investment decisions have yet to be developed.

While listed companies are faced with extensive labor in dealing with various information disclosure methods and items, investment institutions find it challenging to collect information and conduct comparative evaluations of companies, given differences in the data disclosure of each listed company.

Providing services that helps deepen mutual understanding between investment institutions and listed companies will promote effective and efficient information disclosure and investment institutions' investment decisions. This will support the expanding ESG investment and market and contribute to the development of a healthy market.

#### **Beta version services**

Sustainable Finance Platform (tentative name)

Towards the full-scale launch of services using a Sustainable Finance Platform (tentative name), a digital platform that connects an investment institution and a listed company and promotes ESG investment, beta version services will be used by a number of investment institutions and listed companies to verify the usefulness of the platform.

In the beta version services, listed companies will be able to directly and integrally confirm the items and background of ESG information disclosure that are important to each investment institution. This will enable listed companies to understand what is valued by investment institutions in advance so that the companies can determine internal disclosure policies for ESG-related information in an effective and efficient manner. Moreover, investment institutions will be offered services that further promote dialogue with listed companies and other stewardship activities with an eye on the expansion of medium- to long-term investment returns. We already consider using beta version services and participating in the verification of the usefulness of the platform with several investment institutions. The verification process is planned to commence in the fall of 2023, and further recruitment of investment institutions and listed companies will be conducted in the future.